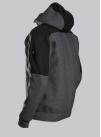

### **SPECIAL FEATURES**

- Hood
- available in many colors
- Non-shrink and retains shape
- Slim fit

#### **FABRIC**

- Outer fabric 1 60% Cotton, 40% Polyester
- Fabric weight 280 g/m<sup>2</sup>

• Long sleeve, hood, 1 kangaroo pocket, sporty cord, flatlock seams, flatlock seams, knitted cuffs and hem

anthracite/black