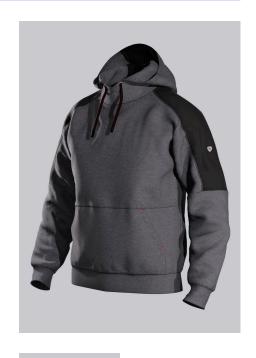

### **SPECIAL FEATURES**

- Hood
- available in many colors
- Non-shrink and retains shape
- Slim fit

#### **FABRIC**

- Outer fabric 1 60% Cotton, 40% Polyester
- Fabric weight 280 g/m<sup>2</sup>

• Long sleeve, hood, 1 kangaroo pocket, sporty cord, flatlock seams, flatlock seams, knitted cuffs and hem

anthracite/black