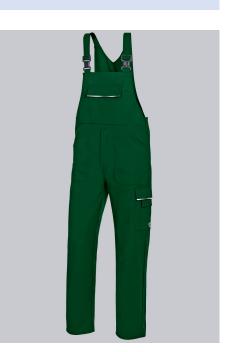

#### **BP®BIB & BRACE WITH CONCEALED BUTTONS**

https://www.bp-online.com/en-uk/bp-bib-brace-with-concealed-buttons/1604-559-74000016

### **SPECIAL FEATURES**

- stretch inserts at the sides
- Stretch braces with plastic clip fastenings
- many functional pockets
- Regular fit

## **FUTHER DETAILS**

• Stretch braces with plastic clip fastenings, bib pocket with flap fastening, 2 pen holders, stretch inserts at the sides, 2 side pockets, 1 thigh pocket with flap fastening and mobile phone patch pocket, high back, ruler pocket, 1 fastening back pocket, zip fly, reflective piping

### FARBE

mid green