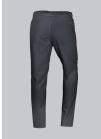

# **SPECIAL FEATURES**

- Elasticated waist with integrated drawstring
- 2 side pockets
- Classic blend fabric
- Relaxed Fit

### **FABRIC**

- Outer fabric 1 65% Polyester, 35% Cotton
- Fabric weight 215 g/m<sup>2</sup>

• Elasticated waist with integrated drawstring, 2 side pockets

#### **FARBE**

anthracite