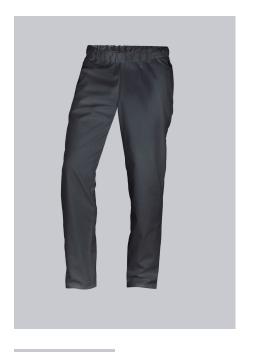

# **SPECIAL FEATURES**

- Elasticated waist with integrated drawstring
- 2 side pockets
- Classic blend fabric
- Relaxed Fit

### **FABRIC**

- Outer fabric 1 65% Polyester, 35% Cotton
- Fabric weight 215 g/m<sup>2</sup>

• Elasticated waist with integrated drawstring, 2 side pockets

#### **FARBE**

anthracite