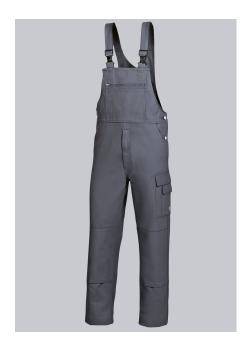

# BP® COTTON BASIC BIB & BRACE WITH KNEE PAD POCKETS

Art.-Nr.: 1482-060-

53

https://www.bp-online.com/en-uk/bp-cotton-basic-bib-brace-with-knee-pad-pockets/1482-060-53000010

#### **SPECIAL FEATURES**

- Fabric braces with rubber insert
- double bib pocket
- 100% cotton
- Regular fit

#### **STANDARDS**

EN 14404 knee protection in conjunction with BP® Knee pads 1839-000-53

#### **FABRIC**

- Outer fabric 1 100% Cotton
- Fabric weight 300 g/m<sup>2</sup>

# **FUTHER DETAILS**

• Fabric braces with rubber insert, plastic clip fastenings, double bib pocket, 1 with concealed zip, 1 pen holder, 1 thigh pocket with fastening mobile phone patch pocket, 2 side pockets, 1 fastening back pocket, double ruler pocket, zip fly, high back, adjustable waistband, pockets for inserting knee pads 1839 (please order separately)

# **FARBE**

dark grey

## **SIZE CHART**

• 30-47/48; 30l-39/40l; 34s-43/44s

# **WASHING INSTRUCTIONS**

- 60°C coloured wash (normal process)
- ★ Do not bleach
- Do not tumble dry
- Professional dry cleaning