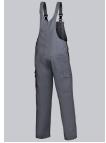

# BP® COTTON BASIC BIB & BRACE WITH KNEE PAD POCKETS

Art.-Nr.: 1482-060-

53

https://www.bp-online.com/en-uk/bp-cotton-basic-bib-brace-with-knee-pad-pockets/1482-060-53000010

#### **SPECIAL FEATURES**

- Fabric braces with rubber insert
- double bib pocket
- 100% cotton
- Regular fit

#### **STANDARDS**

EN 14404 knee protection in conjunction with BP® Knee pads 1839-000-53

#### **FABRIC**

- Outer fabric 1 100% Cotton
- Fabric weight 300 g/m<sup>2</sup>

# **FUTHER DETAILS**

• Fabric braces with rubber insert, plastic clip fastenings, double bib pocket, 1 with concealed zip, 1 pen holder, 1 thigh pocket with fastening mobile phone patch pocket, 2 side pockets, 1 fastening back pocket, double ruler pocket, zip fly, high back, adjustable waistband, pockets for inserting knee pads 1839 (please order separately)

# **FARBE**

dark grey

## **SIZE CHART**

• 30-47/48; 30l-39/40l; 34s-43/44s

# **WASHING INSTRUCTIONS**

- 60°C coloured wash (normal process)
- ★ Do not bleach
- Do not tumble dry
- Professional dry cleaning