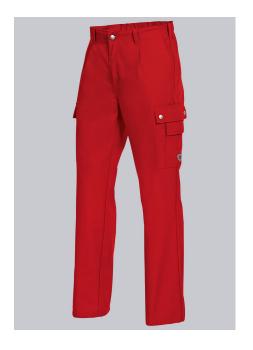

# **SPECIAL FEATURES**

- Waistband with elastic
- 2 thigh pockets
- pleats
- Comfortable fit

## **FUTHER DETAILS**

• Elasticated back, pleats, 2 side pockets, 1 reinforced fastening back pocket, 2 thigh pockets, 1 with mobile phone patch pocket and 1 with integrated ruler pocket

### **FARBE**

red

#### **SIZE CHART**

• 30-47/48; 301-39/401