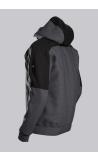

#### **BP® HOODIE** | Art.-Nr.: 1721-293-5632 https://www.bp-online.com/en-uk/bp-hoodie/1721-293-5632000006

# **SPECIAL FEATURES**

- Hood
- available in many colors
- Non-shrink and retains shape
- Slim fit

#### FABRIC

- Outer fabric 1 60% Cotton, 40% Polyester
- Fabric weight 280 g/m<sup>2</sup>

## **FUTHER DETAILS**

• Long sleeve, hood, 1 kangaroo pocket, sporty cord, flatlock seams, flatlock seams, knitted cuffs and hem

## FARBE

anthracite/black