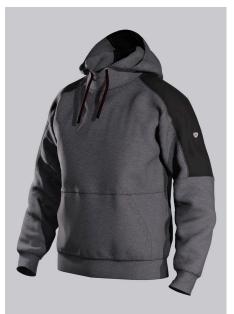

#### **BP® HOODIE** | Art.-Nr.: 1721-293-5632 https://www.bp-online.com/en-uk/bp-hoodie/1721-293-5632000006

# **SPECIAL FEATURES**

- Hood
- available in many colors
- Non-shrink and retains shape
- Slim fit

#### FABRIC

- Outer fabric 1 60% Cotton, 40% Polyester
- Fabric weight 280 g/m<sup>2</sup>

## **FUTHER DETAILS**

• Long sleeve, hood, 1 kangaroo pocket, sporty cord, flatlock seams, flatlock seams, knitted cuffs and hem

## FARBE

anthracite/black