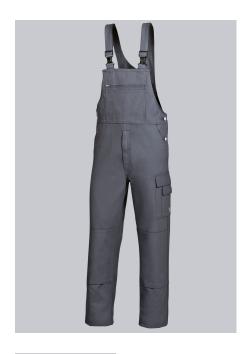

# BP® COTTON BASIC BIB & BRACE WITH KNEE PAD POCKETS

Art.-Nr.: 1482-060-

53

https://www.bp-online.com/en-uk/bp-cotton-basic-bib-brace-with-knee-pad-pockets/1482-060-53000009

#### **SPECIAL FEATURES**

- Fabric braces with rubber insert
- double bib pocket
- 100% cotton
- Regular fit

# **FUTHER DETAILS**

• Fabric braces with rubber insert, plastic clip fastenings, double bib pocket, 1 with concealed zip, 1 pen holder, 1 thigh pocket with fastening mobile phone patch pocket, 2 side pockets, 1 fastening back pocket, double ruler pocket, zip fly, high back, adjustable waistband, pockets for inserting knee pads 1839 (please order separately)

# **FARBE**

dark grey