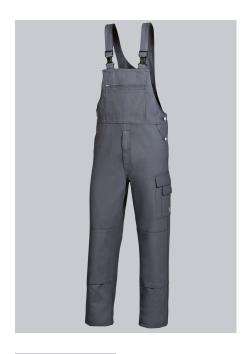

# BP® COTTON BASIC BIB & BRACE WITH KNEE PAD POCKETS

Art.-Nr.: 1482-060-

53

https://www.bp-online.com/en-uk/bp-cotton-basic-bib-brace-with-knee-pad-pockets/1482-060-53000008

#### **SPECIAL FEATURES**

- Fabric braces with rubber insert
- double bib pocket
- 100% cotton
- Regular fit

#### **FUTHER DETAILS**

• Fabric braces with rubber insert, plastic clip fastenings, double bib pocket, 1 with concealed zip, 1 pen holder, 1 thigh pocket with fastening mobile phone patch pocket, 2 side pockets, 1 fastening back pocket, double ruler pocket, zip fly, high back, adjustable waistband, pockets for inserting knee pads 1839 (please order separately)

## **FARBE**

dark grey