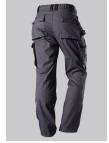

# **BP® COMFORT WORK TROUSERS WITH REFLECTORS AND KNEE PAD POCKETS**

Art.-Nr.: 1803-720-5332

https://www.bp-online.com/en-uk/bp-comfort-work-trousers-with-reflectors-and-knee-pad-pockets/1803-720-5332000010

#### **SPECIAL FEATURES**

- Reflective elements for improved visibility
- Knee pad pockets made of Cordura®
- Double waist button and elasticated back for optimum fit
- Regular fit

#### **FUTHER DETAILS**

Double waist button and elasticated back waist for optimum fit, ergonomic cut,
 D-ring, 2 side pockets, 2 back pockets with flap and press-stud fastening,
 hammer loop, 1 large thigh pocket with smartphone patch pocket, double ruler
 pocket sewn down on one side, reflective strips on the leg, pre-shaped leg with
 movement insert on knee, Cordura® pockets for inserting knee pads 1839
 (please order separately)

dark grey/black