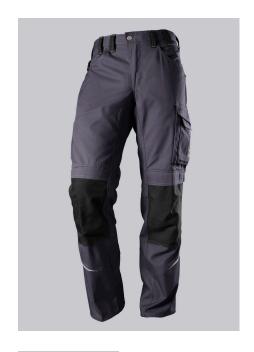

# **BP® COMFORT WORK TROUSERS WITH REFLECTORS AND KNEE PAD POCKETS**

Art.-Nr.: 1803-720-5332

https://www.bp-online.com/en-uk/bp-comfort-work-trousers-with-reflectors-and-knee-pad-pockets/1803-720-5332000010

#### **SPECIAL FEATURES**

- Reflective elements for improved visibility
- Knee pad pockets made of Cordura®
- Double waist button and elasticated back for optimum fit
- Regular fit

#### **FUTHER DETAILS**

Double waist button and elasticated back waist for optimum fit, ergonomic cut,
 D-ring, 2 side pockets, 2 back pockets with flap and press-stud fastening,
 hammer loop, 1 large thigh pocket with smartphone patch pocket, double ruler
 pocket sewn down on one side, reflective strips on the leg, pre-shaped leg with
 movement insert on knee, Cordura® pockets for inserting knee pads 1839
 (please order separately)

dark grey/black