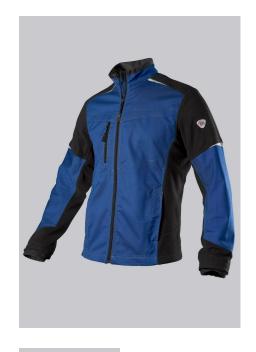

## **SPECIAL FEATURES**

- Material mix of fabric and fleece
- robust thanks to fabric-reinforced areas on the trunk and sleeves.
- relective elements
- Slim fit

## **FABRIC**

- Outer fabric 1 100% Polyester
- Outer fabric 2 65% Polyester, 35% Cotton
- Fabric weight 270 g/m<sup>2</sup>

 Lined stand-up collar, front zip with fleece chin protection, 1 breast pocket with zip fastening, 2 large side pockets, fabric-reinforced sections on torso and sleeves, ergonomically shaped sleeves, arm-lift system for greater freedom of movement, storm cuffs, reflective elements

royal blue