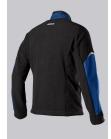

## **SPECIAL FEATURES**

- Material mix of fabric and fleece
- robust thanks to fabric-reinforced areas on the trunk and sleeves.
- relective elements
- Slim fit

## **FABRIC**

- Outer fabric 1 100% Polyester
- Outer fabric 2 65% Polyester, 35% Cotton
- Fabric weight 270 g/m<sup>2</sup>

 Lined stand-up collar, front zip with fleece chin protection, 1 breast pocket with zip fastening, 2 large side pockets, fabric-reinforced sections on torso and sleeves, ergonomically shaped sleeves, arm-lift system for greater freedom of movement, storm cuffs, reflective elements

royal blue