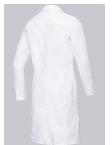

## **BP® COTTON WOMEN'S DOCTOR'S COAT**

Art.-Nr.: 1754-130-0021

https://www.bp-online.com/en-uk/bp-cotton-women-s-doctor-s-coat/1754-130-0021000075

## **SPECIAL FEATURES**

- Light-weight cotton fabric for pleasant wear comfort
- Silver inside collar to protect against staining
- Arm-lift system for greater freedom of movement
- modern fit

### **FUTHER DETAILS**

 Long-sleeve, arm-lift system for greater freedom of movement, 1 breast pocket, collar with lapels, 2 large side pockets, concealed press-stud band, back slit