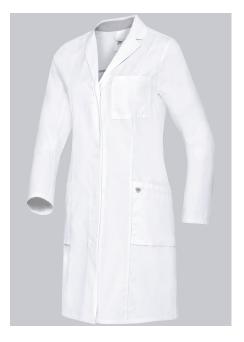

## **BP® COTTON WOMEN'S DOCTOR'S COAT**

Art.-Nr.: 1754-130-0021

https://www.bp-online.com/en-uk/bp-cotton-women-s-doctor-s-coat/1754-130-0021000075

## **SPECIAL FEATURES**

- Light-weight cotton fabric for pleasant wear comfort
- Silver inside collar to protect against staining
- Arm-lift system for greater freedom of movement
- modern fit

### **FUTHER DETAILS**

 Long-sleeve, arm-lift system for greater freedom of movement, 1 breast pocket, collar with lapels, 2 large side pockets, concealed press-stud band, back slit