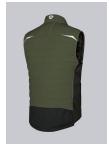

# **BP® QUILTED THERMAL WAISTCOAT**

Art.-Nr.: 1986-570-73

BP.

https://www.bp-online.com/en-uk/bp-quilted-thermal-waistcoat/1986-570-73000015

# **SPECIAL FEATURES**

- Robust fabric
- Stretch inserts at the sides for greater freedom of movement
- padded with thermal quilted lining
- Slim fit

### **FABRIC**

- Outer fabric 1 65% Polyester, 35% Cotton
- Outer fabric 2 100% Polyester
- Lining 100% Polyester
- Fabric weight 250 g/m<sup>2</sup>

 Slim silhouette, padded with thermal quilted lining, lined stand-up collar, concealed 2-way front zip, 1 breast pocket with zip, large side pockets, reflective elements, stretch inserts at the side for greater freedom of movement, longer back

# **FARBE**

olive