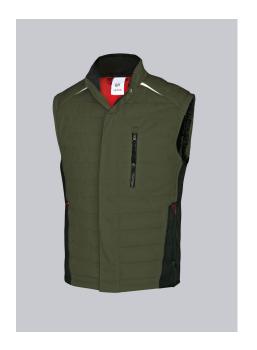

# **BP® QUILTED THERMAL WAISTCOAT**

Art.-Nr.: 1986-570-73

BP.

https://www.bp-online.com/en-uk/bp-quilted-thermal-waistcoat/1986-570-73000015

# **SPECIAL FEATURES**

- Robust fabric
- Stretch inserts at the sides for greater freedom of movement
- padded with thermal quilted lining
- Slim fit

### **FABRIC**

- Outer fabric 1 65% Polyester, 35% Cotton
- Outer fabric 2 100% Polyester
- Lining 100% Polyester
- Fabric weight 250 g/m<sup>2</sup>

 Slim silhouette, padded with thermal quilted lining, lined stand-up collar, concealed 2-way front zip, 1 breast pocket with zip, large side pockets, reflective elements, stretch inserts at the side for greater freedom of movement, longer back

# **FARBE**

olive