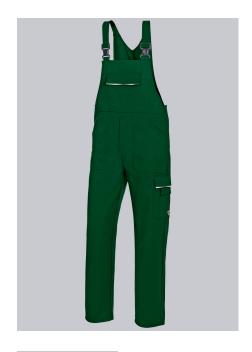

### **BP®BIB & BRACE WITH CONCEALED BUTTONS**

Art.-Nr.: 1604-559-74

https://www.bp-online.com/en-uk/bp-bib-brace-with-concealed-buttons/1604-559-74000012

## **SPECIAL FEATURES**

- stretch inserts at the sides
- Stretch braces with plastic clip fastenings
- many functional pockets
- Regular fit

### **FUTHER DETAILS**

• Stretch braces with plastic clip fastenings, bib pocket with flap fastening, 2 pen holders, stretch inserts at the sides, 2 side pockets, 1 thigh pocket with flap fastening and mobile phone patch pocket, high back, ruler pocket, 1 fastening back pocket, zip fly, reflective piping

mid green