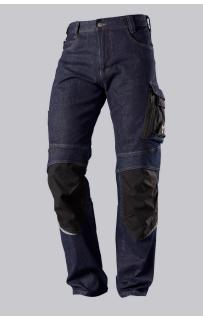

## **SPECIAL FEATURES**

- with knee pad pockets
- robust and durable blended fabric
- functional pocket solutions
- slim fit

#### **FUTHER DETAILS**

 Slim silhouette, elasticated back waistband for optimum fit, ergonomic cut, Dring to attach accessories, 2 back pockets, 1 large thigh pocket with integrated zip pocket and smartphone patch pocket, double ruler pocket sewn down on one side, reflective elements on the legs, Cordura® knee pad pockets (please order BP® Knee pads 1839-000-53 separately)