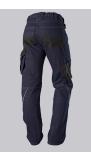

#### **FUTHER DETAILS**

 Slim silhouette, elasticated back waistband for optimum fit, ergonomic cut, Dring to attach accessories, 2 back pockets, 1 large thigh pocket with integrated zip pocket and smartphone patch pocket, double ruler pocket sewn down on one side, reflective elements on the legs, Cordura® knee pad pockets (please order BP® Knee pads 1839-000-53 separately)