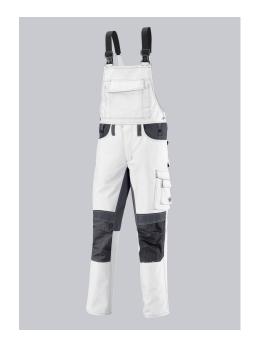

#### **BP® BIB & BRACE WITH KNEE PAD POCKETS**

Art.-Nr.: 1791-555-21

https://www.bp-online.com/en-uk/bp-bib-brace-with-knee-pad-pockets/1791-555-21000008

## **SPECIAL FEATURES**

- BiColor: coloured functional features
- Ergonomic fit
- Cordura ® pockets for inserting knee
- Regular fit

### **FUTHER DETAILS**

• Stretch braces with plastic clip fastenings, double bib pocket with zip fastening and flap, 2 pen pockets, higher back, adjustable waist, ergonomic cut, D-ring, 2 side pockets, 2 back pockets with flap and press-stud fastening, 1 large thigh pocket with patch smartphone pocket, double ruler pocket sewn down on one side, reinforced seat, hammer loop, pre-shaped leg with movement pleat at the knee, Cordura® pockets for inserting knee pads 1839 (please order separately).

# **FARBE**

white/dark grey