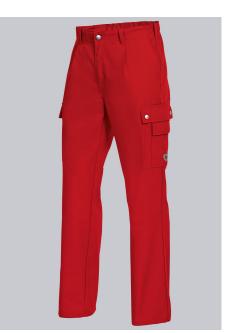

## **BP® COMFORT CARGO TROUSERS**

Art.-Nr.: 1477-720-81

https://www.bp-online.com/en-uk/bp-comfort-cargo-trousers/1477-720-81000028

Т

# **SPECIAL FEATURES**

- Waistband with elastic
- 2 thigh pockets
- pleats
- Comfortable fit

### **FUTHER DETAILS**

• Elasticated back, pleats, 2 side pockets, 1 reinforced fastening back pocket, 2 thigh pockets, 1 with mobile phone patch pocket and 1 with integrated ruler pocket

#### FARBE

red