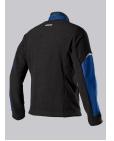

## **SPECIAL FEATURES**

- Material mix of fabric and fleece
- robust thanks to fabric-reinforced areas on the trunk and sleeves.
- relective elements
- Slim fit

## **FABRIC**

- Outer fabric 1 100% Polyester
- Outer fabric 2 65% Polyester, 35% Cotton
- Fabric weight 270 g/m<sup>2</sup>

 Lined stand-up collar, front zip with fleece chin protection, 1 breast pocket with zip fastening, 2 large side pockets, fabric-reinforced sections on torso and sleeves, ergonomically shaped sleeves, arm-lift system for greater freedom of movement, storm cuffs, reflective elements

royal blue