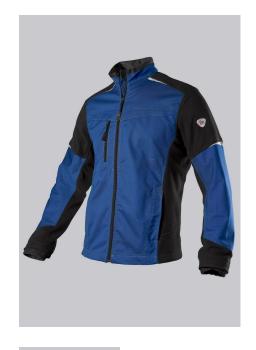

## **SPECIAL FEATURES**

- Material mix of fabric and fleece
- robust thanks to fabric-reinforced areas on the trunk and sleeves.
- relective elements
- Slim fit

## **FABRIC**

- Outer fabric 1 100% Polyester
- Outer fabric 2 65% Polyester, 35% Cotton
- Fabric weight 270 g/m<sup>2</sup>

 Lined stand-up collar, front zip with fleece chin protection, 1 breast pocket with zip fastening, 2 large side pockets, fabric-reinforced sections on torso and sleeves, ergonomically shaped sleeves, arm-lift system for greater freedom of movement, storm cuffs, reflective elements

royal blue