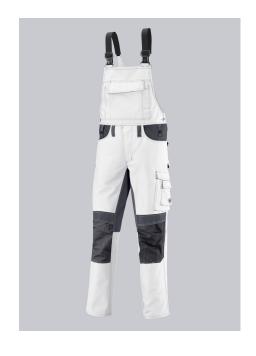

#### **BP® BIB & BRACE WITH KNEE PAD POCKETS**

Art.-Nr.: 1791-555-21

https://www.bp-online.com/en-uk/bp-bib-brace-with-knee-pad-pockets/1791-555-21000007

## **SPECIAL FEATURES**

- BiColor: coloured functional features
- Ergonomic fit
- Cordura ® pockets for inserting knee
- Regular fit

### **FUTHER DETAILS**

• Stretch braces with plastic clip fastenings, double bib pocket with zip fastening and flap, 2 pen pockets, higher back, adjustable waist, ergonomic cut, D-ring, 2 side pockets, 2 back pockets with flap and press-stud fastening, 1 large thigh pocket with patch smartphone pocket, double ruler pocket sewn down on one side, reinforced seat, hammer loop, pre-shaped leg with movement pleat at the knee, Cordura® pockets for inserting knee pads 1839 (please order separately).

# **FARBE**

white/dark grey