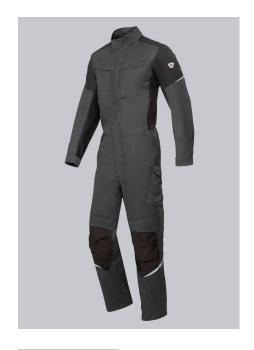

### **BP® COVERALL WITH KNEE PAD POCKETS**

Art.-Nr.: 1978-570-5632

https://www.bp-online.com/en-uk/bp-coverall-with-knee-pad-pockets/1978-570-5632000053

## **SPECIAL FEATURES**

- stand-up collar
- elasticated waistband at the back
- side pockets with strech insert for easier access
- slim fit

#### **FABRIC**

- Outer fabric 1 65% Polyester, 35% Cotton
- Fabric weight 250 g/m<sup>2</sup>

Stand-up collar, concealed press-stud band, elasticated back waistband for
optimum fit, cuffs with fastening, 1 breast pocket with zip, 2 side pockets with
fastening slit, 1 back pocket with flap fastening, double ruler pocket sewn
down on one side, arm-lift system for greater freedom of movement,
ergonomic cut, reflective elements, Cordura® knee pad pockets (please order
BP® Knee pads 1839-000-53 separately)

anthracite/black