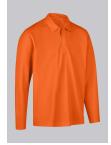

# **BP® LONG-SLEEVE POLO SHIRT FOR ENHANCED VISIBILITY**

Art.-Nr.: 2103-261-0065

https://www.bp-online.com/en-uk/bp-long-sleeve-polo-shirt-for-enhanced-visibility/2103-261-0065000013

## **SPECIAL FEATURES**

- integrated UV protection in accordance with EN 13758-2
- high wear comfort: thanks to cotton inside
- suitable for industrial washing according to ISO 15797
- non-shrink and retains shape

#### **FABRIC**

- Outer fabric 1 50% Cotton, 50% Polyester
- Fabric weight 185 g/m<sup>2</sup>

• Polo neck with concealed press stud band, 1/1 sleeve

#### **FARBE**

warning orange