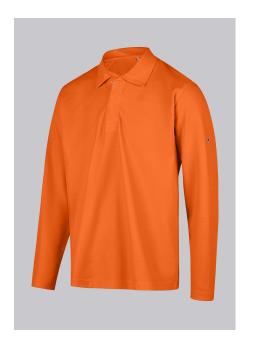

# **BP® LONG-SLEEVE POLO SHIRT FOR ENHANCED VISIBILITY**

Art.-Nr.: 2103-261-0065

https://www.bp-online.com/en-uk/bp-long-sleeve-polo-shirt-for-enhanced-visibility/2103-261-0065000013

## **SPECIAL FEATURES**

- integrated UV protection in accordance with EN 13758-2
- high wear comfort: thanks to cotton inside
- suitable for industrial washing according to ISO 15797
- non-shrink and retains shape

#### **FABRIC**

- Outer fabric 1 50% Cotton, 50% Polyester
- Fabric weight 185 g/m<sup>2</sup>

• Polo neck with concealed press stud band, 1/1 sleeve

#### **FARBE**

warning orange