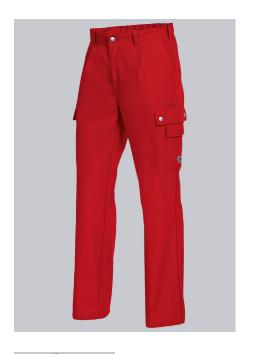

# **SPECIAL FEATURES**

- Waistband with elastic
- 2 thigh pockets
- pleats
- Comfortable fit

## **FUTHER DETAILS**

• Elasticated back, pleats, 2 side pockets, 1 reinforced fastening back pocket, 2 thigh pockets, 1 with mobile phone patch pocket and 1 with integrated ruler pocket

red

#### **SIZE CHART**

• 30-47/48; 301-39/401