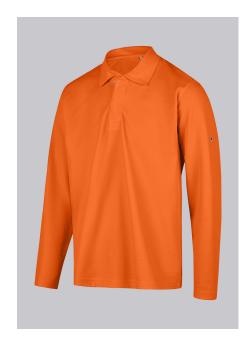

# **BP® LONG-SLEEVE POLO SHIRT FOR ENHANCED VISIBILITY**

Art.-Nr.: 2103-261-0065

https://www.bp-online.com/en-uk/bp-long-sleeve-polo-shirt-for-enhanced-visibility/2103-261-0065000012

#### **FABRIC**

- Outer fabric 1 50% Cotton, 50% Polyester
- Fabric weight 185 g/m<sup>2</sup>

• Polo neck with concealed press stud band, 1/1 sleeve

warning orange