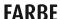

# **BP® LONG-SLEEVE POLO SHIRT FOR ENHANCED VISIBILITY**

Art.-Nr.: 2103-261-0065

https://www.bp-online.com/en-uk/bp-long-sleeve-polo-shirt-for-enhanced-visibility/2103-261-0065000012

#### **FABRIC**

- Outer fabric 1 50% Cotton, 50% Polyester
- Fabric weight 185 g/m<sup>2</sup>

• Polo neck with concealed press stud band, 1/1 sleeve

warning orange