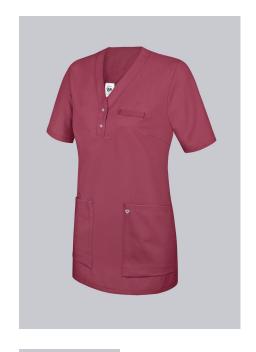

# **SPECIAL FEATURES**

- Arm-lift system for greater freedom of movement
- Discreet V-neck with press studs
- Soft, lightweight fabric for maximum wear comfort
- Slim fit

### **FUTHER DETAILS**

 1/2 sleeve, V-neck with narrow press-stud band, arm-lift system for greater freedom of movement, 2 large side pockets, 1 with pager pocket, loop for name tag

blackberry