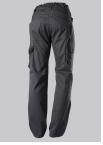

# **SPECIAL FEATURES**

- elasticated back
- ergonomic cut
- relective elements
- Slim fit

### **FABRIC**

- Outer fabric 1 65% Polyester, 35% Cotton
- Fabric weight 250 g/m<sup>2</sup>

• Slim silhouette, higher elasticated back waistband for optimum fit, D-ring to attach accessories, 2 side pockets with stretch insert for easier access, 2 back pockets, 1 large thigh pocket with integrated smartphone pocket, double ruler pocket sewn down on one side, ergonomic cut, reflective elements on the legs

anthracite