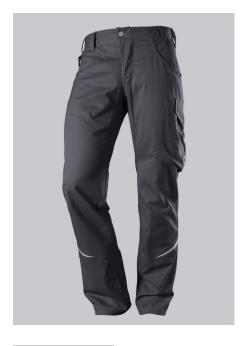

# **SPECIAL FEATURES**

- elasticated back
- ergonomic cut
- relective elements
- Slim fit

### **FABRIC**

- Outer fabric 1 65% Polyester, 35% Cotton
- Fabric weight 250 g/m<sup>2</sup>

• Slim silhouette, higher elasticated back waistband for optimum fit, D-ring to attach accessories, 2 side pockets with stretch insert for easier access, 2 back pockets, 1 large thigh pocket with integrated smartphone pocket, double ruler pocket sewn down on one side, ergonomic cut, reflective elements on the legs

anthracite