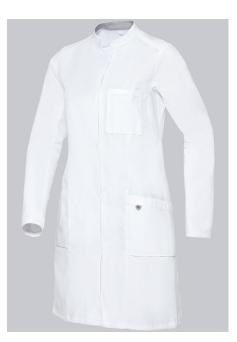

#### **BP® COTTON WOMEN'S DOCTOR'S COAT**

https://www.bp-online.com/en-uk/bp-cotton-women-s-doctor-s-coat/1752-130-0021000059

### **SPECIAL FEATURES**

- Light-weight cotton fabric for pleasant wear comfort
- Silver inside collar to protect against staining
- Arm-lift system for greater freedom of movement
- modern fit

## **FUTHER DETAILS**

• Long-sleeve, arm-lift system for greater freedom of movement, 1 breast pocket, stand-up collar with silver inside collar, 2 large side pockets, concealed press-stud band, back slit

### FARBE

white