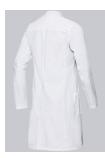

#### **BP® COTTON WOMEN'S DOCTOR'S COAT**

https://www.bp-online.com/en-uk/bp-cotton-women-s-doctor-s-coat/1752-130-0021000059

## **FUTHER DETAILS**

• Long-sleeve, arm-lift system for greater freedom of movement, 1 breast pocket, stand-up collar with silver inside collar, 2 large side pockets, concealed press-stud band, back slit