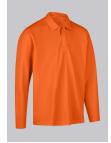

# **BP® LONG-SLEEVE POLO SHIRT FOR ENHANCED VISIBILITY**

Art.-Nr.: 2103-261-0065

https://www.bp-online.com/en-uk/bp-long-sleeve-polo-shirt-for-enhanced-visibility/2103-261-0065000003

# **SPECIAL FEATURES**

- integrated UV protection in accordance with EN 13758-2
- high wear comfort: thanks to cotton inside
- suitable for industrial washing according to ISO 15797
- non-shrink and retains shape

#### **FABRIC**

- Outer fabric 1 50% Cotton, 50% Polyester
- Fabric weight 185 g/m<sup>2</sup>

# **FUTHER DETAILS**

• Polo neck with concealed press stud band, 1/1 sleeve

### **FARBE**

warning orange