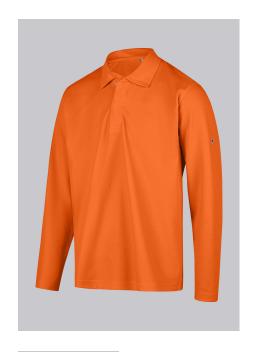

# **BP® LONG-SLEEVE POLO SHIRT FOR ENHANCED VISIBILITY**

Art.-Nr.: 2103-261-0065

https://www.bp-online.com/en-uk/bp-long-sleeve-polo-shirt-for-enhanced-visibility/2103-261-0065000003

# **SPECIAL FEATURES**

- integrated UV protection in accordance with EN 13758-2
- high wear comfort: thanks to cotton inside
- suitable for industrial washing according to ISO 15797
- non-shrink and retains shape

#### **FABRIC**

- Outer fabric 1 50% Cotton, 50% Polyester
- Fabric weight 185 g/m<sup>2</sup>

# **FUTHER DETAILS**

• Polo neck with concealed press stud band, 1/1 sleeve

### **FARBE**

warning orange