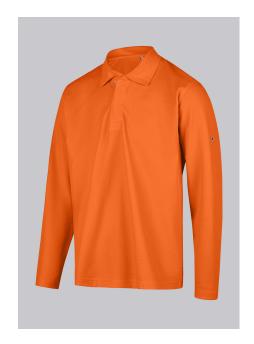

# **BP® LONG-SLEEVE POLO SHIRT FOR ENHANCED VISIBILITY**

Art.-Nr.: 2103-261-0065

https://www.bp-online.com/en-uk/bp-long-sleeve-polo-shirt-for-enhanced-visibility/2103-261-0065000001

## **SPECIAL FEATURES**

- integrated UV protection in accordance with EN 13758-2
- high wear comfort: thanks to cotton inside
- suitable for industrial washing according to ISO 15797
- non-shrink and retains shape

#### **FABRIC**

- Outer fabric 1 50% Cotton, 50% Polyester
- Fabric weight 185 g/m<sup>2</sup>

• Polo neck with concealed press stud band, 1/1 sleeve

#### **FARBE**

warning orange