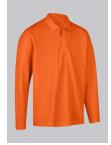

# **BP® LONG-SLEEVE POLO SHIRT FOR ENHANCED VISIBILITY**

Art.-Nr.: 2103-261-0065

https://www.bp-online.com/en-uk/bp-long-sleeve-polo-shirt-for-enhanced-visibility/2103-261-0065000001

## **SPECIAL FEATURES**

- integrated UV protection in accordance with EN 13758-2
- high wear comfort: thanks to cotton inside
- suitable for industrial washing according to ISO 15797
- non-shrink and retains shape

#### **FABRIC**

- Outer fabric 1 50% Cotton, 50% Polyester
- Fabric weight 185 g/m<sup>2</sup>

• Polo neck with concealed press stud band, 1/1 sleeve

#### **FARBE**

warning orange