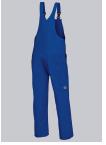

# **BP® COTTON BASIC BIB & BRACE**

Art.-Nr.: 1413-060-13

BP.

https://www.bp-online.com/en-uk/bp-cotton-basic-bib-brace/1413-060-13000031

## **SPECIAL FEATURES**

- double ruler pocket
- adjustable waistband
- high back
- Regular fit

### **FUTHER DETAILS**

Fabric braces with rubber insert, plastic clip fastenings, double bib pocket, 1
with concealed zip, 1 pen holder, 2 side pockets, 1 fastening back pocket,
double ruler pocket, zip fly, high back, adjustable waistband

royal blue