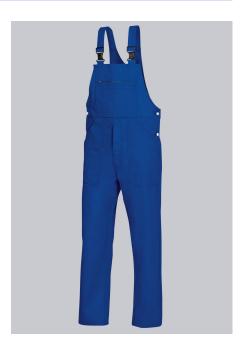

# **BP® COTTON BASIC BIB & BRACE**

Art.-Nr.: 1413-060-13

BP.

https://www.bp-online.com/en-uk/bp-cotton-basic-bib-brace/1413-060-13000031

## **SPECIAL FEATURES**

- double ruler pocket
- adjustable waistband
- high back
- Regular fit

### **FUTHER DETAILS**

Fabric braces with rubber insert, plastic clip fastenings, double bib pocket, 1
with concealed zip, 1 pen holder, 2 side pockets, 1 fastening back pocket,
double ruler pocket, zip fly, high back, adjustable waistband

royal blue