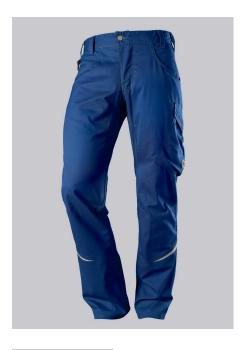

# **SPECIAL FEATURES**

- elasticated back
- ergonomic cut
- relective elements
- Slim fit

## **FUTHER DETAILS**

• Slim silhouette, higher elasticated back waistband for optimum fit, D-ring to attach accessories, 2 side pockets with stretch insert for easier access, 2 back pockets, 1 large thigh pocket with integrated smartphone pocket, double ruler pocket sewn down on one side, ergonomic cut, reflective elements on the legs

royal blue