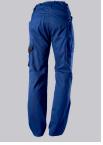

# **SPECIAL FEATURES**

- elasticated back
- ergonomic cut
- relective elements
- Slim fit

## **FUTHER DETAILS**

• Slim silhouette, higher elasticated back waistband for optimum fit, D-ring to attach accessories, 2 side pockets with stretch insert for easier access, 2 back pockets, 1 large thigh pocket with integrated smartphone pocket, double ruler pocket sewn down on one side, ergonomic cut, reflective elements on the legs

royal blue