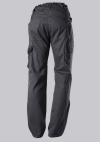

## **BP® LIGHTWEIGHT WORK TROUSERS**

Art.-Nr.: 1960-570-0056

BP.

https://www.bp-online.com/en-uk/bp-lightweight-work-trousers/1960-570-0056000075

## **SPECIAL FEATURES**

- elasticated back
- ergonomic cut
- relective elements
- Slim fit

### **FABRIC**

- Outer fabric 1 65% Polyester, 35% Cotton
- Fabric weight 250 g/m<sup>2</sup>

• Slim silhouette, higher elasticated back waistband for optimum fit, D-ring to attach accessories, 2 side pockets with stretch insert for easier access, 2 back pockets, 1 large thigh pocket with integrated smartphone pocket, double ruler pocket sewn down on one side, ergonomic cut, reflective elements on the legs

anthracite