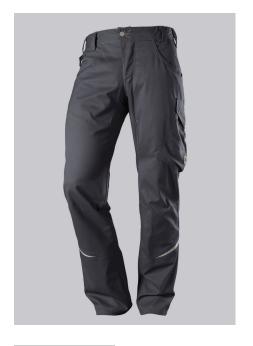

## **BP® LIGHTWEIGHT WORK TROUSERS**

Art.-Nr.: 1960-570-0056

BP.

https://www.bp-online.com/en-uk/bp-lightweight-work-trousers/1960-570-0056000075

## **SPECIAL FEATURES**

- elasticated back
- ergonomic cut
- relective elements
- Slim fit

### **FABRIC**

- Outer fabric 1 65% Polyester, 35% Cotton
- Fabric weight 250 g/m<sup>2</sup>

• Slim silhouette, higher elasticated back waistband for optimum fit, D-ring to attach accessories, 2 side pockets with stretch insert for easier access, 2 back pockets, 1 large thigh pocket with integrated smartphone pocket, double ruler pocket sewn down on one side, ergonomic cut, reflective elements on the legs

anthracite