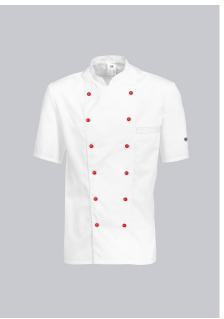

# **BP® CHEF'S JACKET 1/2 SLEEVE**

Art.-Nr.: 1546-400-21

https://www.bp-online.com/en-uk/bp-chef-s-jacket-1-2-sleeve/1546-400-21000019

# **SPECIAL FEATURES**

- 1/2 sleeve
- stand-up collar
- double row of slit holes
- Regular fit

## **FUTHER DETAILS**

• 1/2 sleeve, stand-up collar, double row of slit holes for 6 pairs of studs (please order separately), 1 breast pocket with welt, 1 sleeve pocket

#### FARBE

white