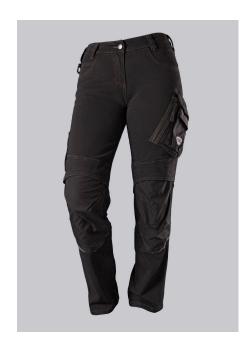

# **SPECIAL FEATURES**

- with knee pad pockets
- robust and durable blended fabric
- functional pocket solutions
- slim fit

#### **FUTHER DETAILS**

 Slim silhouette, women's fit, elasticated back waistband for optimum fit, ergonomic cut, D-ring to attach accessories, 2 back pockets, 1 large thigh pocket with integrated zip pocket and smartphone patch pocket, double ruler pocket sewn down on one side, reflective elements on the legs, Cordura® knee pad pockets (please order BP® Knee pads 1839-000-53 separately)

## **FARBE**

black washed