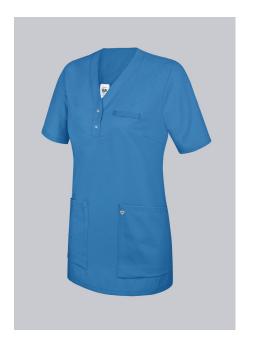

## **SPECIAL FEATURES**

- Arm-lift system for greater freedom of movement
- Discreet V-neck with press studs
- Soft, lightweight fabric for maximum wear comfort
- Slim fit

## **FABRIC**

- Outer fabric 1 50% Cotton, 50% Polyester
- **Fabric weight** 180 g/m<sup>2</sup>

 1/2 sleeve, V-neck with narrow press-stud band, arm-lift system for greater freedom of movement, 2 large side pockets, 1 with pager pocket, loop for name tag

azure blue