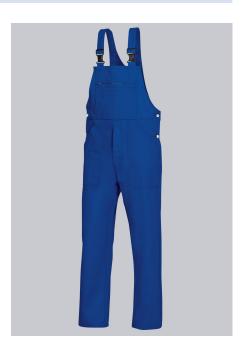

# **BP® COTTON BASIC BIB & BRACE**

Art.-Nr.: 1413-060-13

BP.

https://www.bp-online.com/en-uk/bp-cotton-basic-bib-brace/1413-060-13000027

## **SPECIAL FEATURES**

- double ruler pocket
- adjustable waistband
- high back
- Regular fit

## **FABRIC**

- Outer fabric 1 100% Cotton
- Fabric weight 300 g/m<sup>2</sup>

### **FUTHER DETAILS**

Fabric braces with rubber insert, plastic clip fastenings, double bib pocket, 1
with concealed zip, 1 pen holder, 2 side pockets, 1 fastening back pocket,
double ruler pocket, zip fly, high back, adjustable waistband

royal blue