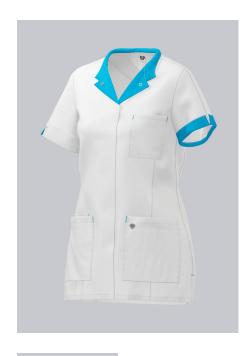

# **SPECIAL FEATURES**

- Turn-down collar with coloured trim
- concealled press studs
- spacious side pockets
- Modern Fit

## **FUTHER DETAILS**

 1/2 turn-up sleeve with coloured trim, turn-down collar with coloured trim, concealed pressstud band, 2 side pockets, one with pager pocket, side slits, coloured embroideries on pockets, side and arm slits, dividing seams for a slim silhouette

white/curacao