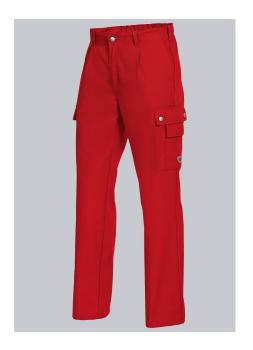

# **SPECIAL FEATURES**

- Waistband with elastic
- 2 thigh pockets
- pleats
- Comfortable fit

### **FUTHER DETAILS**

• Elasticated back, pleats, 2 side pockets, 1 reinforced fastening back pocket, 2 thigh pockets, 1 with mobile phone patch pocket and 1 with integrated ruler pocket

red

#### **SIZE CHART**

• 30-47/48; 301-39/401