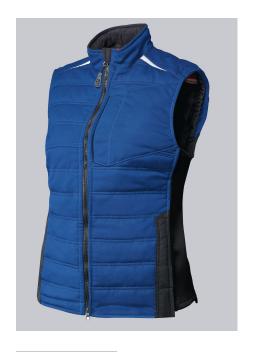

# **BP® WOMEN'S QUILTED THERMAL WAISTCOAT**

Art.-Nr.: 1994-570-13

https://www.bp-online.com/en-uk/bp-women-s-quilted-thermal-waistcoat/1994-570-13000004

## **SPECIAL FEATURES**

- Robust fabric
- Stretch inserts at the sides for greater freedom of movement
- padded with thermal quilted lining
- Slim fit

#### **FABRIC**

- Outer fabric 1 65% Polyester, 35% Cotton
- Outer fabric 2 100% Polyester
- Lining 100% Polyester
- Fabric weight 250 g/m<sup>2</sup>

 Slim silhouette, padded with thermal quilted lining, stand-up collar, concealed 2-way front zip, 1 breast pocket with Velcro fastening, large side pockets with zip, reflective elements, stretch inserts at the sides for greater freedom of movement, longer back

royal blue