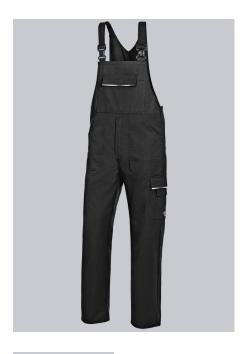

## **BP®BIB & BRACE WITH CONCEALED BUTTONS**

Art.-Nr.: 1604-559-32

https://www.bp-online.com/en-uk/bp-bib-brace-with-concealed-buttons/1604-559-32000066

#### **SPECIAL FEATURES**

- stretch inserts at the sides
- Stretch braces with plastic clip fastenings
- many functional pockets
- Regular fit

## **FUTHER DETAILS**

• Stretch braces with plastic clip fastenings, bib pocket with flap fastening, 2 pen holders, stretch inserts at the sides, 2 side pockets, 1 thigh pocket with flap fastening and mobile phone patch pocket, high back, ruler pocket, 1 fastening back pocket, zip fly, reflective piping

black