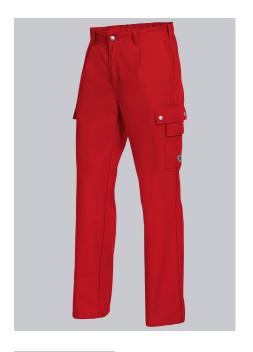

## **SPECIAL FEATURES**

- Waistband with elastic
- 2 thigh pockets
- pleats
- Comfortable fit

### **FUTHER DETAILS**

• Elasticated back, pleats, 2 side pockets, 1 reinforced fastening back pocket, 2 thigh pockets, 1 with mobile phone patch pocket and 1 with integrated ruler pocket

red

#### **SIZE CHART**

• 30-47/48; 301-39/401