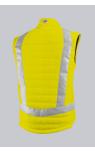

# **SPECIAL FEATURES**

- stretch inserts at the sides for greater freedom of movement
- longer back
- fleece chin protection
- modern fit

#### **FUTHER DETAILS**

• Slim silhouette, padded with thermal quilted lining, stand-up collar, front zip, 1 breast pocket with zip, large side pockets with velcro fastening, fleece inserts at the side for greater freedom of movement, longer back, 1 reflective strip above the hem, 2 continuous vertical reflective strips on front and back