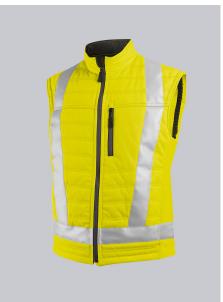

# **SPECIAL FEATURES**

- stretch inserts at the sides for greater freedom of movement
- longer back
- fleece chin protection
- modern fit

#### **FUTHER DETAILS**

• Slim silhouette, padded with thermal quilted lining, stand-up collar, front zip, 1 breast pocket with zip, large side pockets with velcro fastening, fleece inserts at the side for greater freedom of movement, longer back, 1 reflective strip above the hem, 2 continuous vertical reflective strips on front and back

#### FARBE

warning yellow