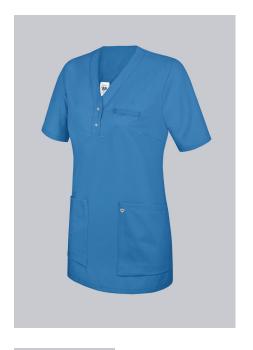

# **SPECIAL FEATURES**

- Arm-lift system for greater freedom of movement
- Discreet V-neck with press studs
- Soft, lightweight fabric for maximum wear comfort
- Slim fit

## **FUTHER DETAILS**

 1/2 sleeve, V-neck with narrow press-stud band, arm-lift system for greater freedom of movement, 2 large side pockets, 1 with pager pocket, loop for name tag

azure blue