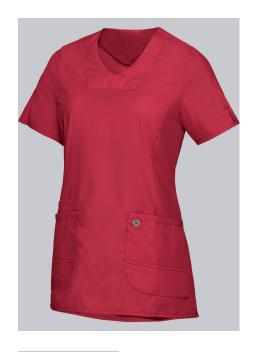

## **BP® LIGHTWEIGHT WOMEN'S SLIP-ON TUNIC**

Art.-Nr.: 1762-241-0188

BP.

https://www.bp-online.com/en-uk/bp-lightweight-women-s-slip-on-tunic/1762-241-0188000044

# **SPECIAL FEATURES**

- super light stretch fabric
- modern, discreet neck
- large pockets and key loop
- slim fit

#### **FUTHER DETAILS**

Super lightweight stretch fabric for optimum wear comfort, 1/2 sleeve with slit,
V-neck, 2 large side pockets, one with key loop and one with pager pocket,
side slits

coral