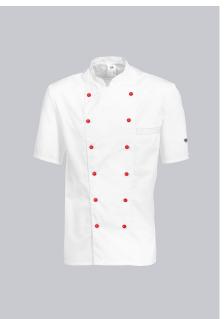

## **BP® CHEF'S JACKET 1/2 SLEEVE**

Art.-Nr.: 1546-400-21

https://www.bp-online.com/en-uk/bp-chef-s-jacket-1-2-sleeve/1546-400-21000013

# **SPECIAL FEATURES**

- 1/2 sleeve
- stand-up collar
- double row of slit holes
- Regular fit

## **FUTHER DETAILS**

• 1/2 sleeve, stand-up collar, double row of slit holes for 6 pairs of studs (please order separately), 1 breast pocket with welt, 1 sleeve pocket

#### FARBE

white