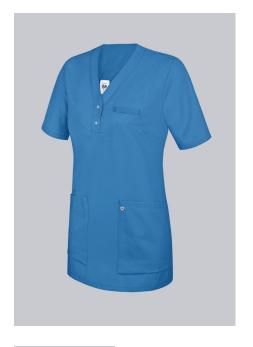

## **FABRIC**

- Outer fabric 1 50% Cotton, 50% Polyester
- **Fabric weight** 180 g/m<sup>2</sup>

 1/2 sleeve, V-neck with narrow press-stud band, arm-lift system for greater freedom of movement, 2 large side pockets, 1 with pager pocket, loop for name tag

azure blue