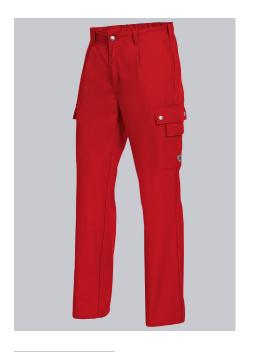

# **SPECIAL FEATURES**

- Waistband with elastic
- 2 thigh pockets
- pleats
- Comfortable fit

## **FUTHER DETAILS**

• Elasticated back, pleats, 2 side pockets, 1 reinforced fastening back pocket, 2 thigh pockets, 1 with mobile phone patch pocket and 1 with integrated ruler pocket

red

#### **SIZE CHART**

• 30-47/48; 301-39/401