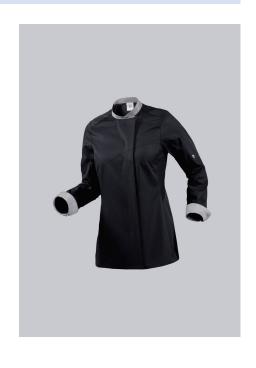

# **BP® WOMEN'S CHEF'S JACKET**

https://www.bp-online.com/en-uk/bp-women-s-chef-s-jacket/1592-435-32000007

Art.-Nr.: 1592-435-32

# **SPECIAL FEATURES**

- arm-lift system for greater freedom of movement
- ergonomically shaped sleeves
- 2 pen holders on the sleeve
- Regular fit

# **FABRIC**

- Outer fabric 1 50% Cotton, 50% Polyester
- Outer fabric 2 65% Polyester, 35% Cotton
- Fabric weight 180 g/m<sup>2</sup>

• Long sleeves with coloured cuffs and stand-up collar, concealed press-stud band, ergonomically shaped sleeves, arm-lift system for greater freedom of movement, 2 pen holders on the sleeve

# **FARBE**

black