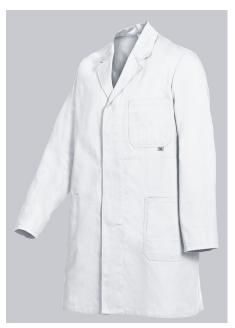

### **BP® COTTON BASIC WORK COAT**

Art.-Nr.: 1310-150-21

https://www.bp-online.com/en-uk/bp-cotton-basic-work-coat/1310-150-21000016

Т

## **SPECIAL FEATURES**

- Concealed button band
- 2 side pockets with 1 Universal pocket
- 100% cotton
- Regular fit

#### FABRIC

- Outer fabric 1 100% Cotton
- Fabric weight 230 g/m<sup>2</sup>

### **FUTHER DETAILS**

• 3/4 length (96 cm), concealed button band, 1 breast pocket, 2 side pockets, 1 with universal pocket, 1 inside pocket

#### FARBE

white