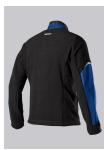

### **SPECIAL FEATURES**

- Material mix of fabric and fleece
- robust thanks to fabric-reinforced areas on the trunk and sleeves
- relective elements
- Slim fit

## **FUTHER DETAILS**

• Lined stand-up collar, front zip with fleece chin protection, 1 breast pocket with zip fastening, 2 large side pockets, fabric-reinforced sections on torso and sleeves, ergonomically shaped sleeves, arm-lift system for greater freedom of movement, storm cuffs, reflective elements