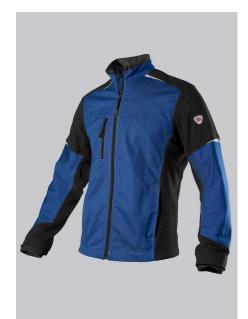

### **SPECIAL FEATURES**

- Material mix of fabric and fleece
- robust thanks to fabric-reinforced areas on the trunk and sleeves
- relective elements
- Slim fit

### FABRIC

- Outer fabric 1 100% Polyester
- Outer fabric 2 65% Polyester, 35% Cotton
- Fabric weight 270 g/m<sup>2</sup>

## **FUTHER DETAILS**

• Lined stand-up collar, front zip with fleece chin protection, 1 breast pocket with zip fastening, 2 large side pockets, fabric-reinforced sections on torso and sleeves, ergonomically shaped sleeves, arm-lift system for greater freedom of movement, storm cuffs, reflective elements

#### FARBE

royal blue