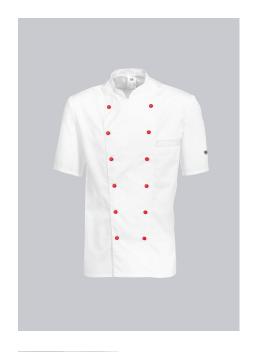

# **BP® CHEF'S JACKET 1/2 SLEEVE**

Art.-Nr.: 1546-400-21

https://www.bp-online.com/en-uk/bp-chef-s-jacket-1-2-sleeve/1546-400-21000010

### **SPECIAL FEATURES**

- 1/2 sleeve
- stand-up collar
- double row of slit holes
- Regular fit

### **FABRIC**

- Outer fabric 1 65% Polyester, 35% Cotton
- Fabric weight 215 g/m<sup>2</sup>

• 1/2 sleeve, stand-up collar, double row of slit holes for 6 pairs of studs (please order separately), 1 breast pocket with welt, 1 sleeve pocket

white

#### **SIZE CHART**

• 34/35-50/51