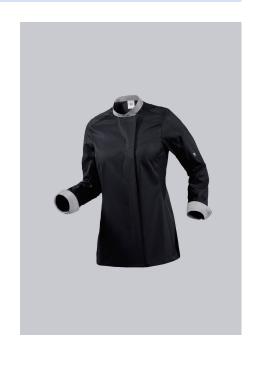

# **BP® WOMEN'S CHEF'S JACKET**

https://www.bp-online.com/en-uk/bp-women-s-chef-s-jacket/1592-435-32000005

Art.-Nr.: 1592-435-32

# **SPECIAL FEATURES**

- arm-lift system for greater freedom of movement
- ergonomically shaped sleeves
- 2 pen holders on the sleeve
- Regular fit

## **FABRIC**

- Outer fabric 1 50% Cotton, 50% Polyester
- Outer fabric 2 65% Polyester, 35% Cotton
- Fabric weight 180 g/m<sup>2</sup>

• Long sleeves with coloured cuffs and stand-up collar, concealed press-stud band, ergonomically shaped sleeves, arm-lift system for greater freedom of movement, 2 pen holders on the sleeve

# **FARBE**

black